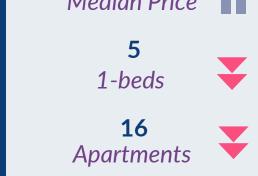

#### **Residential Summary**

- There were 40 (-11 MoM) available residential homes in the whole of Co. Limerick (including City & Environs). 25 were based in Limerick City & Environs and 15 were based in Limerick County. The average price for a residential home in October was €1,447.
- Of the 41 (-10 MoM) available residential homes available in Co. Clare, 14 were located in Ennis, with 4 in Killaloe, and 3 located in Miltown Malbay. The average price for a residential home was €1,193.
- For the 48 (+6 MoM) available homes to rent in Co. Tipperary for the month of October, Thurles (7), Cashel (4) and Clonmel (4) had the most rental adverts in Co. Tipperary. The average price for a residential home was €1,052.

#### **Residential Homes**

€1,693

Average Price

€1,600

**Median Price** 

2

1-beds

**12** Apartments