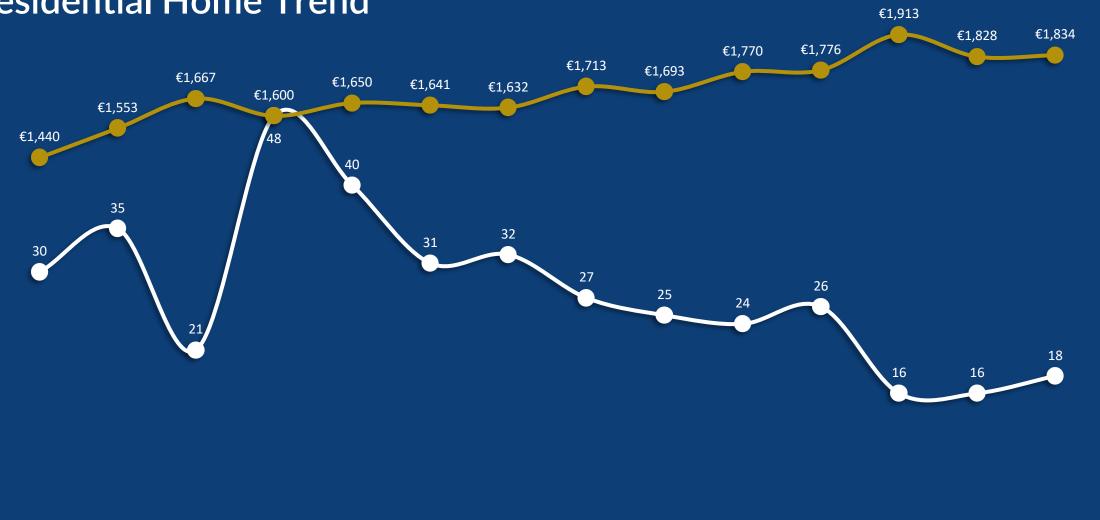

### Co. Clare: Residential Home Trend

#### Co. Clare

| No. of Homes  | 41     | 41     | 26     | 30     | 35     | 33     |
|---------------|--------|--------|--------|--------|--------|--------|
| Average Price | €1,193 | €1,263 | €1,184 | €1,243 | €1,199 | €1,246 |