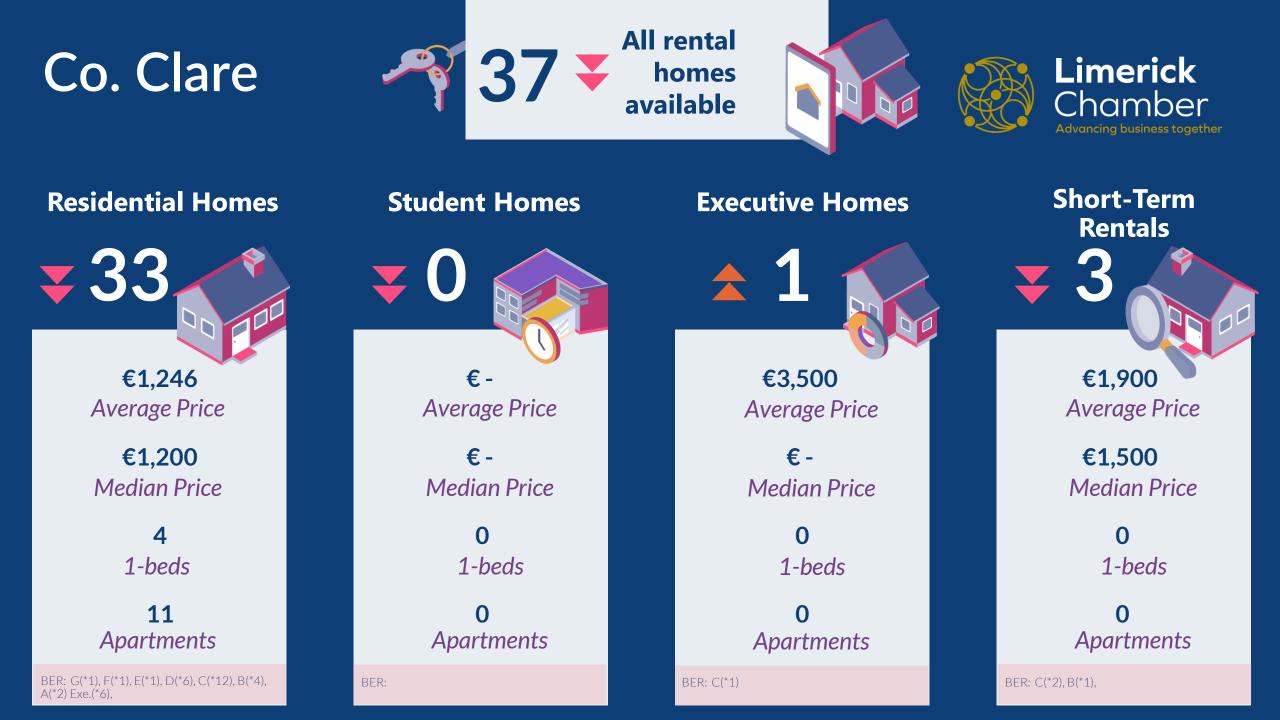

#### <u>Co. Clare</u>

Co. Clare had four one-bed homes available to rent in March, a fall on the previous month (-6). 11 apartments were available to rent, five less than the previous month. 6 of the 33 residential homes available to rent in March had a BER rating of B3 or higher.

#### **Residential Breakdown:**

- Of the 18 (+2 MoM) available residential homes available in Limerick City and Environs, its residential availability spread across several areas, the highest of which were Limerick City Centre (5) and Castletroy (3). The average price for a residential home in Limerick City was €1,834.
- There were 47 (+21 MoM) available residential homes in the whole of Co. Limerick (including City & Environs) this month. 29 were spread across Limerick County, 6 of which were in Newcastle West and 6 were in Ahane & Castleconnell. The remaining homes were spread across Limerick County. The average price for a residential home in Co. Limerick was €1,620.
- Of the 33 (-2 MoM) available residential homes in Co. Clare, 17 were located in Ennis, with the remainder spread across the county. There was one home available to rent in Shannon. The average price for a residential home was €1,246.
- For the 22 (-3 MoM) available homes to rent in Co. Tipperary for March 2023, Clonmel (5), Carrick-on-Suir (4) and Cashel (4) had the most rental adverts. The average price for a residential home was €1,141.

#### Co. Clare

| No. of Homes  | 41     | 41     | 26     | 30     | 35     | 33     |
|---------------|--------|--------|--------|--------|--------|--------|
| Average Price | €1,193 | €1,263 | €1,184 | €1,243 | €1,199 | €1,246 |