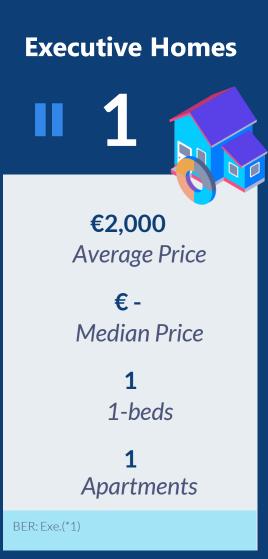

## **Executive Homes** €2,000 Average Price €-**Median Price** 1-beds Apartments BER: Exe. (\*1)

**Short-Term** Rentals €1,678 Average Price €1.140 Median Price 2 1-beds

> **3** Apartments

BER: B(\*1), A(\*3) Exe.(\*1)