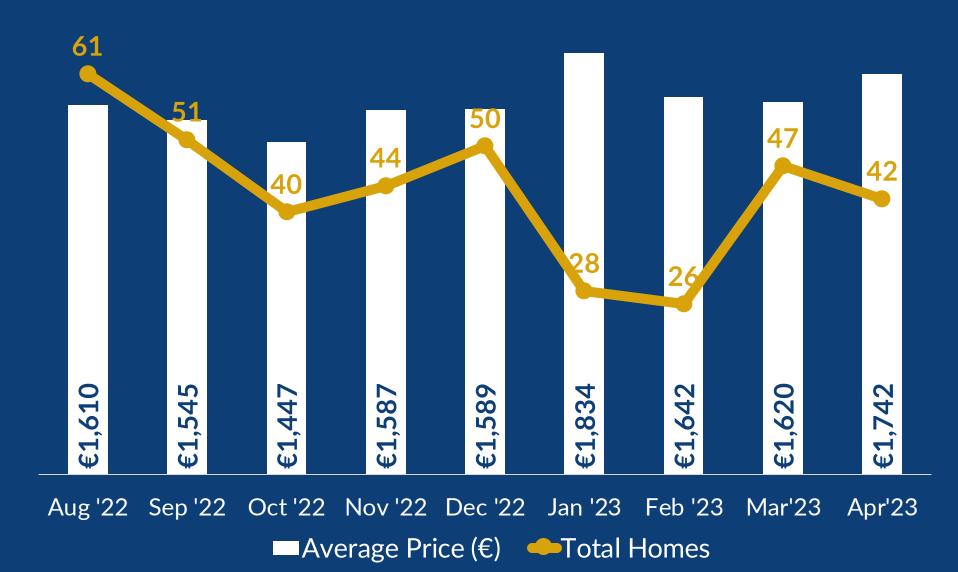

# Co. Limerick: Residential Home Trend

### Residential Home 6-Month Trend

|               | Nov-22 | Dec-22 | Jan-23 | Feb-23 | Mar-23 | Apr-23 |
|---------------|--------|--------|--------|--------|--------|--------|
| Limerick City |        |        |        |        |        |        |
| No. of Homes  | 24     | 26     | 16     | 16     | 18     | 19     |
| Average Price | €1,770 | €1,776 | €1,913 | €1,828 | €1,834 | €2,004 |
| Co. Limerick  |        |        |        |        |        |        |
| No. of Homes  | 44     | 50     | 28     | 26     | 47     | 42     |
| Average Price | €1,587 | €1,589 | €1,834 | €1,642 | €1,620 | €1,742 |
| Co. Clare     |        |        |        |        |        |        |
| No. of Homes  | 41     | 26     | 30     | 35     | 33     | 21     |
| Average Price | €1,263 | €1,184 | €1,243 | €1,199 | €1,246 | €1,255 |
| Co. Tipperary |        |        |        |        |        |        |
| No. of Homes  | 44     | 25     | 37     | 25     | 22     | 27     |
| Average Price | €1,059 | €1,206 | €1,091 | €1,142 | €1,141 | €1,069 |

#### Residential Breakdown:

- Of the 19 available residential homes available in Limerick City and Environs, its residential availability spread across several areas, the highest of which were the Castletroy / Monaleen area with 7 homes available, second highest was Raheen with 4 homes available. Just 3 homes were available in the core city centre. The average price for a residential home in Limerick City & Environs was €2,004.
- There were 42 residential homes in the whole of Co. Limerick (including City & Environs) this month the majority of which were spread in distinct locations, the average price for a residential home in Co. Limerick was €1,742
- Of the 21 available residential homes in Co. Clare, 7 were located in Ennis (the largest share), with the remainder spread across the county. There was 1 home available to rent in Shannon. The average price for a residential home was €1,255.
- For the 27 available homes to rent in Co. Tipperary, Nenagh (4), Thurles (3) and Templemore (3) had the most rental adverts. The average price for a residential home was €1.069.