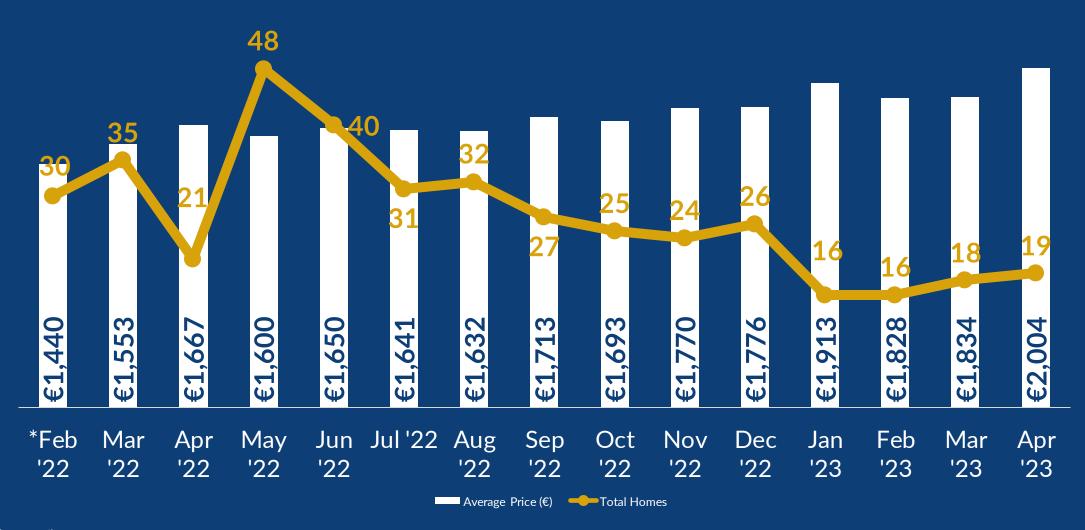

# Limerick City: Residential Home Trend

### Residential Home 6-Month Trend

|               | Nov-22 | Dec-22 | Jan-23 | Feb-23 | Mar-23 | Apr-23 |
|---------------|--------|--------|--------|--------|--------|--------|
| Limerick City |        |        |        |        |        |        |
| No. of Homes  | 24     | 26     | 16     | 16     | 18     | 19     |
| Average Price | €1,770 | €1,776 | €1,913 | €1,828 | €1,834 | €2,004 |
| Co. Limerick  |        |        |        |        |        |        |
| No. of Homes  | 44     | 50     | 28     | 26     | 47     | 42     |
| Average Price | €1,587 | €1,589 | €1,834 | €1,642 | €1,620 | €1,742 |
| Co. Clare     |        |        |        |        |        |        |
| No. of Homes  | 41     | 26     | 30     | 35     | 33     | 21     |
| Average Price | €1,263 | €1,184 | €1,243 | €1,199 | €1,246 | €1,255 |
| Co. Tipperary |        |        |        |        |        |        |
| No. of Homes  | 44     | 25     | 37     | 25     | 22     | 27     |
| Average Price | €1,059 | €1,206 | €1,091 | €1,142 | €1,141 | €1,069 |