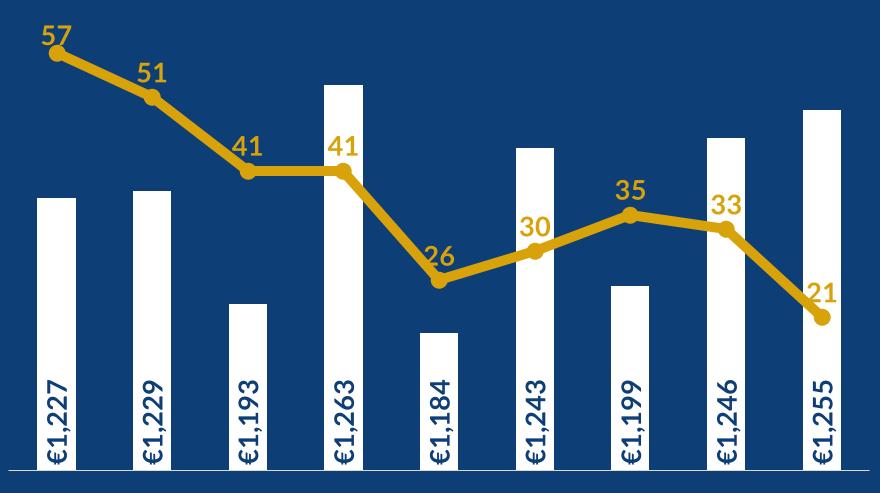

### Co. Clare: Residential Home Trend

Aug '22 Sep '22 Oct '22 Nov '22 Dec '22 Jan '23 Feb '23 Mar'23 Apr'23

### Residential Home 6-Month Trend

|               | Nov-22 | Dec-22 | Jan-23 | Feb-23 | Mar-23 | Apr-23 |
|---------------|--------|--------|--------|--------|--------|--------|
| Limerick City |        |        |        |        |        |        |
| No. of Homes  | 24     | 26     | 16     | 16     | 18     | 19     |
| Average Price | €1,770 | €1,776 | €1,913 | €1,828 | €1,834 | €2,004 |
| Co. Limerick  |        |        |        |        |        |        |
| No. of Homes  | 44     | 50     | 28     | 26     | 47     | 42     |
| Average Price | €1,587 | €1,589 | €1,834 | €1,642 | €1,620 | €1,742 |
| Co. Clare     |        |        |        |        |        |        |
| No. of Homes  | 41     | 26     | 30     | 35     | 33     | 21     |
| Average Price | €1,263 | €1,184 | €1,243 | €1,199 | €1,246 | €1,255 |
| Co. Tipperary |        |        |        |        |        |        |
| No. of Homes  | 44     | 25     | 37     | 25     | 22     | 27     |
| Average Price | €1,059 | €1,206 | €1,091 | €1,142 | €1,141 | €1,069 |