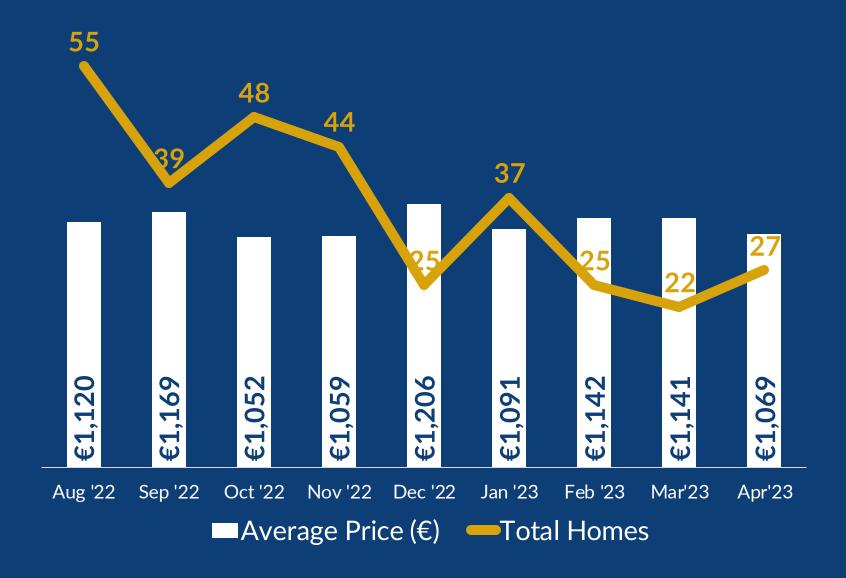

# Co. Tipperary: Residential Home Trend

### Residential Home 6-Month Trend

|               | Nov-22 | Dec-22 | Jan-23 | Feb-23 | Mar-23 | Apr-23 |
|---------------|--------|--------|--------|--------|--------|--------|
| Limerick City |        |        |        |        |        |        |
| No. of Homes  | 24     | 26     | 16     | 16     | 18     | 19     |
| Average Price | €1,770 | €1,776 | €1,913 | €1,828 | €1,834 | €2,004 |
| Co. Limerick  |        |        |        |        |        |        |
| No. of Homes  | 44     | 50     | 28     | 26     | 47     | 42     |
| Average Price | €1,587 | €1,589 | €1,834 | €1,642 | €1,620 | €1,742 |
| Co. Clare     |        |        |        |        |        |        |
| No. of Homes  | 41     | 26     | 30     | 35     | 33     | 21     |
| Average Price | €1,263 | €1,184 | €1,243 | €1,199 | €1,246 | €1,255 |
| Co. Tipperary |        |        |        |        |        |        |
| No. of Homes  | 44     | 25     | 37     | 25     | 22     | 27     |
| Average Price | €1,059 | €1,206 | €1,091 | €1,142 | €1,141 | €1,069 |