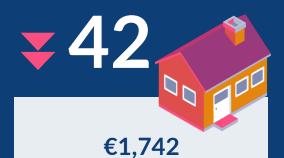

#### Residential Breakdown:

- Of the 19 available residential homes available in Limerick City and Environs, its residential availability spread across several areas, the highest of which were the Castletroy / Monaleen area with 7 homes available, second highest was Raheen with 4 homes available. Just 3 homes were available in the core city centre. The average price for a residential home in Limerick City & Environs was €2,004.
- There were 42 residential homes in the whole of Co. Limerick (including City & Environs) this month the majority of which were spread in distinct locations, the average price for a residential home in Co. Limerick was €1,742
- Of the 21 available residential homes in Co. Clare, 7 were located in Ennis (the largest share), with the remainder spread across the county. There was 1 home available to rent in Shannon. The average price for a residential home was €1,255.
- For the 27 available homes to rent in Co. Tipperary, Nenagh (4), Thurles (3) and Templemore (3) had the most rental adverts. The average price for a residential home was €1.069.

### **Residential Homes**

Average Price

**€1,700**Median Price

4 1-beds

**13** Apartments