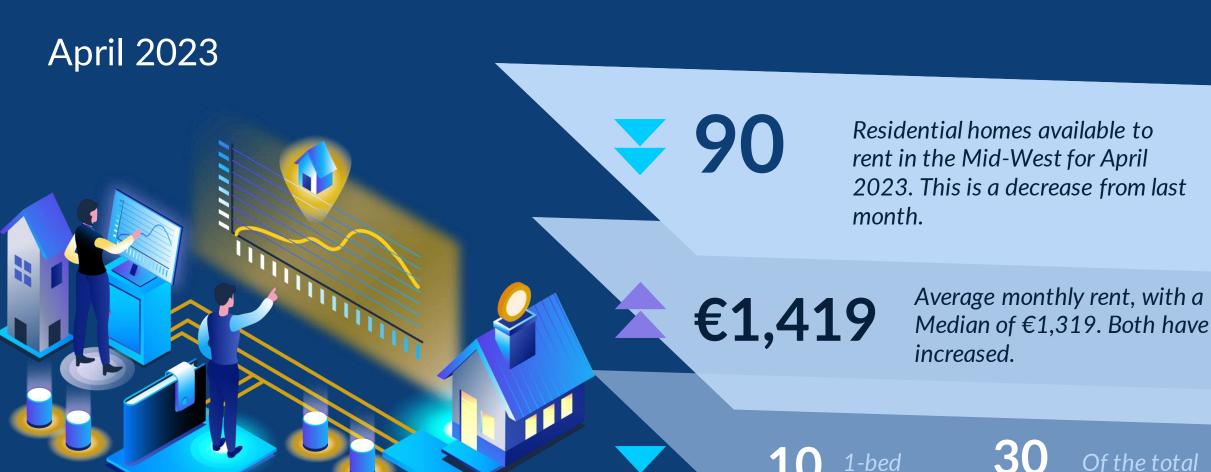

### Residential Overview

April 2023 saw an overall decrease in residential availability in the Mid-West from 102 in March to 90 in April. Co. Limerick saw a decrease of 5 residential homes, while Limerick City & Environs increased by 1, Co. Clare had a large decrease of 12 homes while Co. Tipperary saw an increase of 5. Average price remains broadly similar to last months average across the Mid-West with an increase of €23 per month. Limerick City & Environs saw the largest month-on-month increase (+€170), while Co. Limerick saw an increase of €122, a smaller increase was observed in Co. Clare (+€9) while a drop of €72 was recorded in Tipperary.