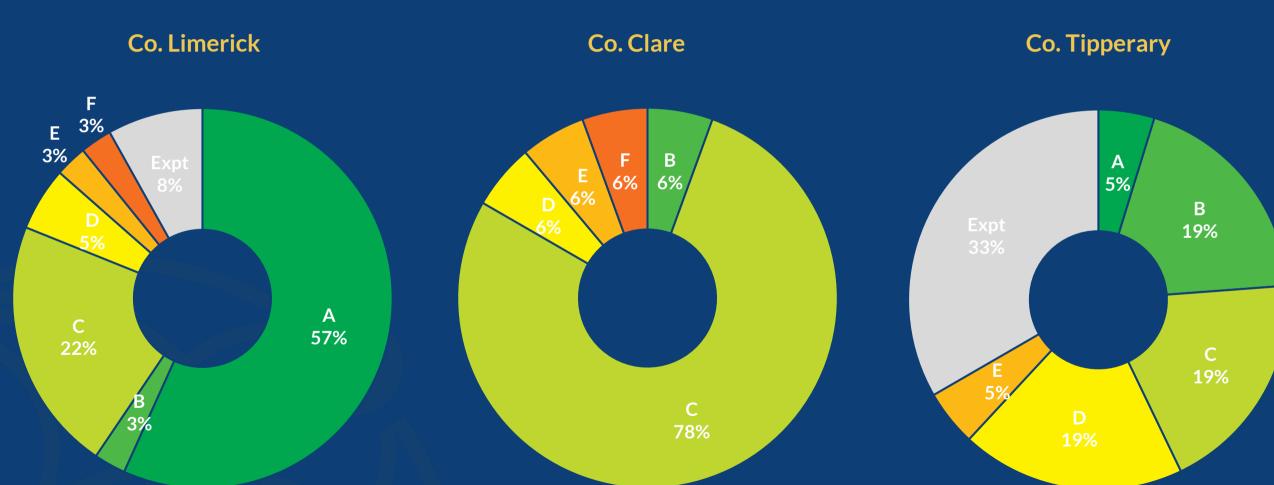

# Mid-West Sustainability

Residential Building Energy Ratings (BER)

<sup>\*</sup> Expt denotes properties that are exempt from BER, N/A denotes properties where the BER was not disclosed