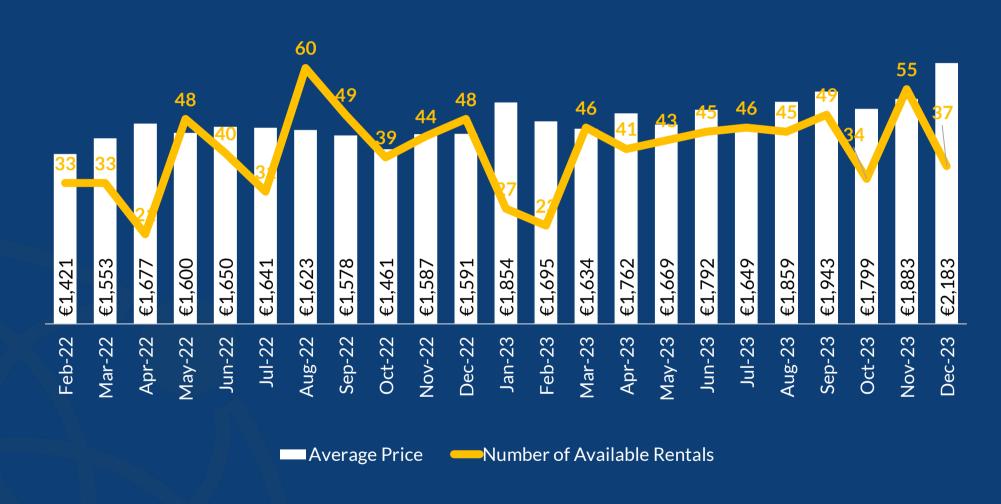

For the whole county of Limerick, 37 homes were available to rent in December 2023, which was a decrease of 18 homes from the previous month.

Both the average and median prices for Co. Limerick for December 2023 increased from the previous month, and in fact were the highest since data collection began. The average price was €2,183 and the median was €2,100. Compared to December 2022, average prices increased by 37%, while median prices increased by 50%.