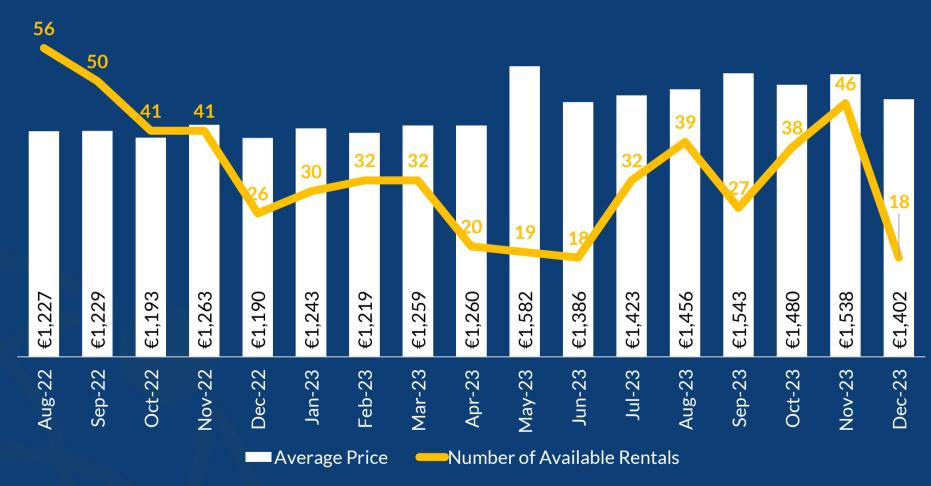

#### Co. Clare

The number of residential homes to rent in Clare decreased from 46 in November 2023 to 18 in December 2023 – a decrease of 28 homes. This was the joint lowest availability for homes observed in Clare since this research began. The average price in December, €1,408, while a 9% decrease on the previous month is up 18% from the previous year. Similarly, the median decreased from the previous month but is up 6% since December 2022, reaching €1,300 in December 2023.