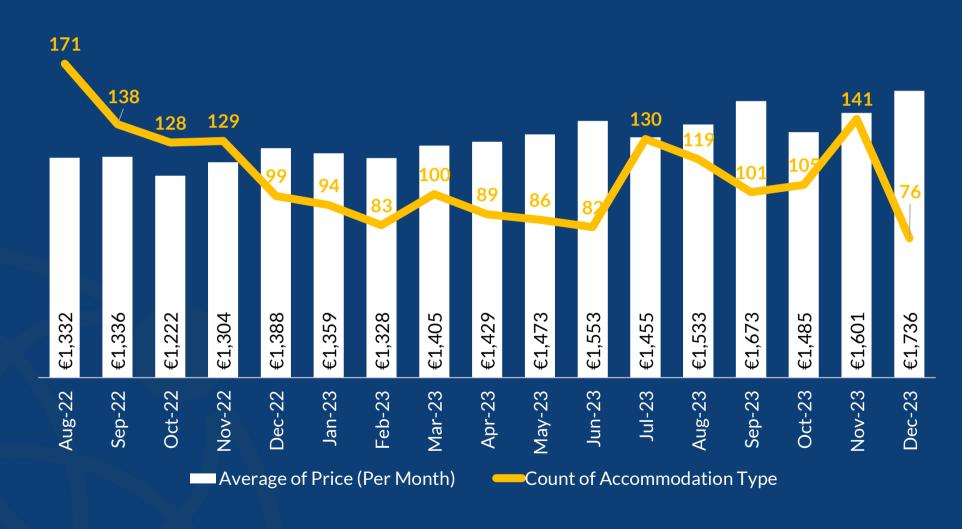

### Residential Overview

December 2023

The November rental monitor showed large growth in the number of rental properties available on the previous month. In fact, November, had the second highest number of available rental properties since Limerick Chamber began publishing this research in August 2022. However, this increase was short lived and was followed in December by the worst month for rental availability since we began publishing this research combined with highest prices observed. December saw 76 residential rentals available across the three counties of the Mid-West, a decrease of 46% on the previous month. The decrease in rental availability also coincided with an increase in price with average prices increasing to €1,736 in December from €1,601 in November, similarly, median prices increased to €1,600 from €1,500. Both the average and median prices observed in December were the highest prices seen in the open market for the Mid-West since we began this research in August 2022.