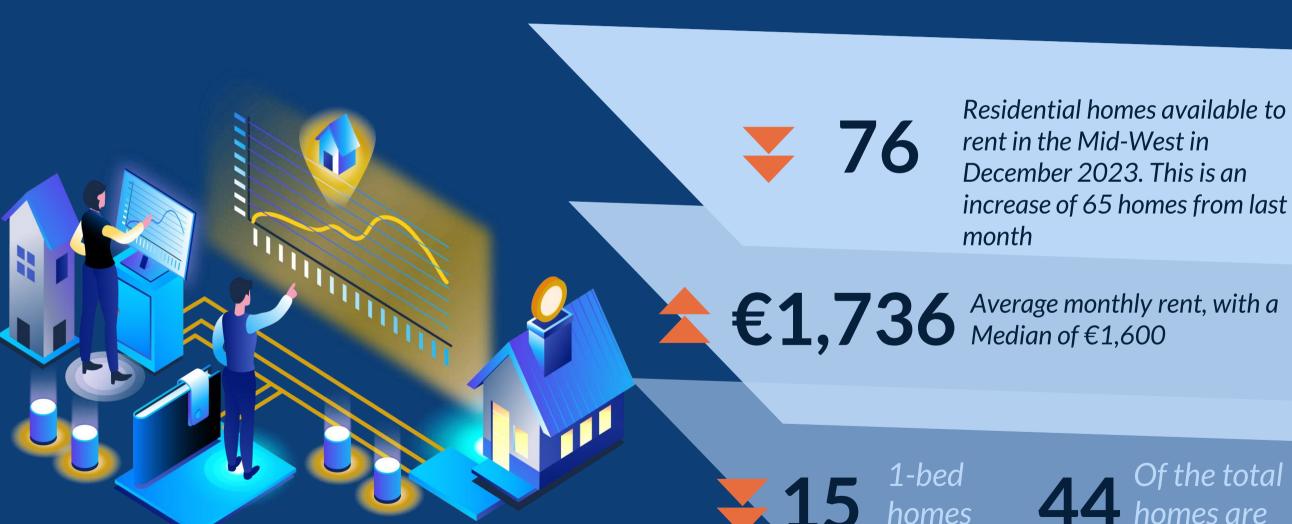

### Mid-West at a Glance

December 2023

apartments

available

### Residential Overview

December 2023

The November rental monitor showed large growth in the number of rental properties available on the previous month. In fact, November, had the second highest number of available rental properties since Limerick Chamber began publishing this research in August 2022. However, this increase was short lived and was followed in December by the worst month for rental availability since we began publishing this research combined with highest prices observed. December saw 76 residential rentals available across the three counties of the Mid-West, a decrease of 46% on the previous month. The decrease in rental availability also coincided with an increase in price with average prices increasing to €1,736 in December from €1,601 in November, similarly, median prices increased to €1,600 from €1,500. Both the average and median prices observed in December were the highest prices seen in the open market for the Mid-West since we began this research in August 2022.