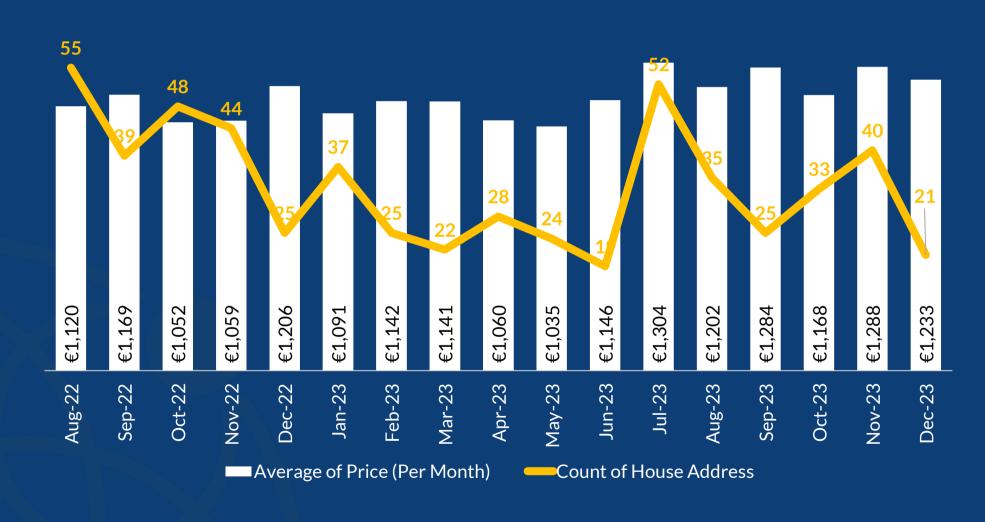

#### Co. Tipperary

21 residential homes were available to rent in Tipperary in December 2023 – a decrease of 19 homes from the previous month. December 2023 saw the second lowest availability of rentals since this research began, with the lowest being 19 homes observed in June 2023. The average price of these homes was  $\[ \in \]$ 1,233 and the median price was  $\[ \in \]$ 1,120. Again, this represents a decrease in prices from the previous month. Since December 2022 average prices have increased by 2% but median prices have decreased by 7%.