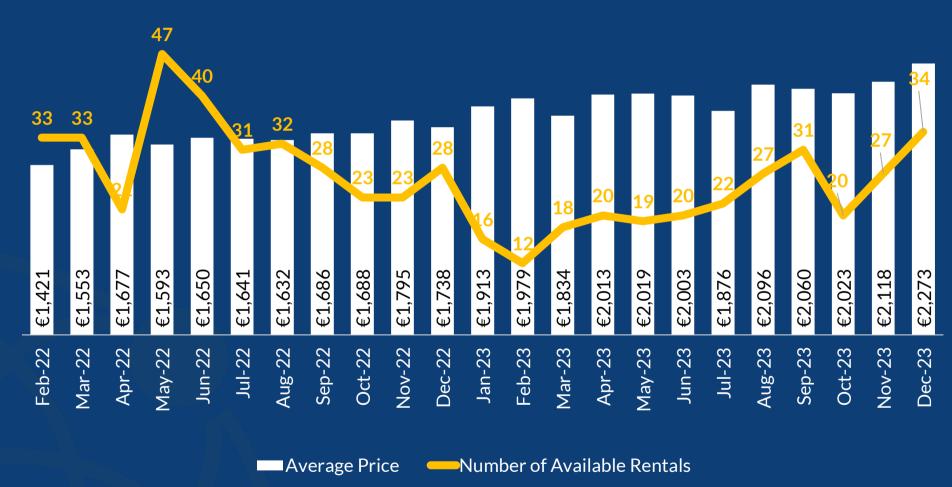

#### Co. Limerick & Limerick City / Environs

The number of residential homes available to rent in Limerick City & Environs in December increased by 7 homes from the previous month with 34 homes available to rent. This is largely due to the market being bolstered by new apartments coming on the market at the Ardhu in the city. The average price for December was €2,273, while the median was €2,225. This represents an increase on the previous month, and the highest prices seen since our research began in February 2022 (this research began with looking at Limerick City Centre and was expanded to the whole Mid-West in August 2022). Comparing December 2023 with December 2022 yields interesting results, with average prices being 31% higher in December 2023 and median prices being 44% higher. It is also worth noting that in December 2023, 100% of available rentals were apartments, with no houses available to rent.

For the whole county of Limerick, 37 homes were available to rent in December 2023, which was a decrease of 18 homes from the previous month.

Both the average and median prices for Co. Limerick for December 2023 increased from the previous month, and in fact were the highest since data collection began. The average price was €2,183 and the median was €2,100. Compared to December 2022, average prices increased by 37%, while median prices increased by 50%.